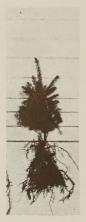

For the first time we have a substantial stock of Riga Scotch Pine transplants to offer in the Spring.

Black Hills Spruce XX

2 - 0, 31/2 - 8"

Scotch Pine XX, 18 - 24"

Riga Scotch Pine 2 - 1, 3 - 8" Snowy Mt. Douglas Fir X, 4 - 10"

## Scotch Pine Christmas Tree Stock

Our Scotch Pine, in both seedlings and transplants, is heavier stock than before.

|                                    |         |          | Per 1000     | Per 1000    |
|------------------------------------|---------|----------|--------------|-------------|
|                                    |         |          | (in lots     | (in lots    |
|                                    | Per 100 | Per 1000 | of $10,000)$ | of 100,000) |
| Riga Scotch Pine, 2-1, 3 to 8 ins. | \$10.00 | \$45.00  | \$40.00      |             |
| $2-0, 3\frac{1}{2}$ to 8 ins.      | 7.50    | 26.00    | 24.00        | \$22.50     |
| $2-0, 2$ to $3\frac{1}{2}$ ins.    | 4.00    | 16.00    | 15.00        | 14.00       |
| Scotch Pine, 2-0, 3 to 6 ins.      | 5.00    | 22.00    | 20.00        |             |